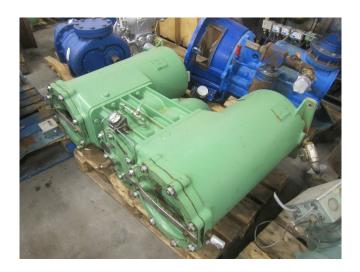

# Used Aermec 2.05.5.420.500 NW 200

Boll & Kirch 2.05.5.420.500 NW 200 Duplex filters comprise two filter housings. One chamber of the filter is on duty whilst the other clean half is on standby. When the contamination level exceeds a preset tolerance level, the flow can be switched manually to the cleaned half of the filter without any pressure shock. The contaminated filter element is cleaned whilst the process continues. Change-over is performed by a cylindrical cock valve or double stage three-way ball valves. The design prevents both filter chambers from being shut off at the same time. Filteration of oil, fuel, water, coolants, gas and chemicals alkalines // Dimension: 1000x1500x550 mm (LxWxH)