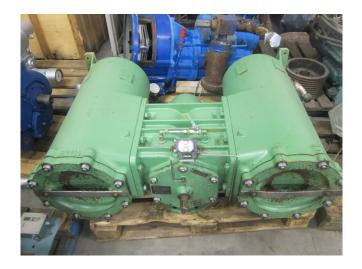

# Used Aermec 2.05.5.420.500 NW 200

Boll & Kirch 2.05.5.420.500 NW 200 Duplex filters comprise two filter housings. One chamber of the filter is on duty whilst the other clean half is on standby. When the contamination level exceeds a preset tolerance level, the flow can be switched manually to the cleaned half of the filter without any pressure shock. The contaminated filter element is cleaned whilst the process continues. Change-over is performed by a cylindrical cock valve or double stage three-way ball valves. The design prevents both filter chambers from being shut off at the same time. Filteration of oil, fuel, water, coolants, gas and chemicals alkalines // Dimension: 1000x1500x550 mm (LxWxH)