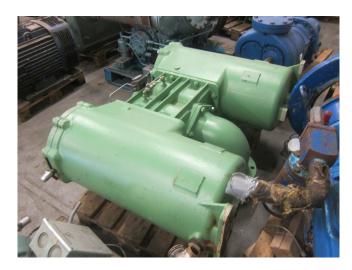

# Used Aermec 2.05.5.420.500 NW 200

Boll & Kirch 2.05.5.420.500 NW 200 Duplex filters comprise two filter housings. One chamber of the filter is on duty whilst the other clean half is on standby. When the contamination level exceeds a preset tolerance level, the flow can be switched manually to the cleaned half of the filter without any pressure shock. The contaminated filter element is cleaned whilst the process continues. Change-over is performed by a cylindrical cock valve or double stage three-way ball valves. The design prevents both filter chambers from being shut off at the same time. Filteration of oil, fuel, water, coolants, gas and chemicals alkalines // Dimension: 1000x1500x550 mm (LxWxH)