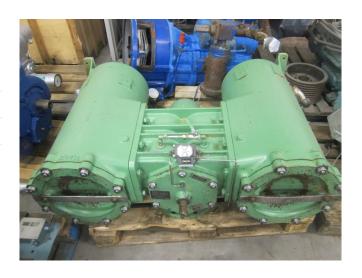

# Used Aermec 2.05.5.420.500 NW 200

Boll & Kirch 2.05.5.420.500 NW 200 Duplex filters comprise two filter housings. One chamber of the filter is on duty whilst the other clean half is on standby. When the contamination level exceeds a preset tolerance level, the flow can be switched manually to the cleaned half of the filter without any pressure shock. The contaminated filter element is cleaned whilst the process continues. Change-over is performed by a cylindrical cock valve or double stage three-way ball valves. The design prevents both filter chambers from being shut off at the same time. Filteration of oil, fuel, water, coolants, gas and chemicals alkalines // Dimension: 1000x1500x550 mm (LxWxH)