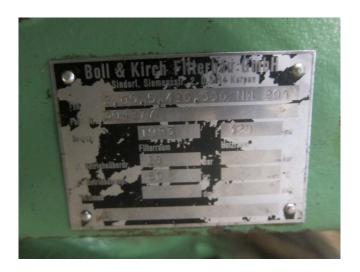

## Aermec 2.05.5.420.500 NW 200

# Used Aermec 2.05.5.420.500 NW 200

Boll & Kirch 2.05.5.420.500 NW 200 Duplex filters comprise two filter housings. One chamber of the filter is on duty whilst the other clean half is on standby. When the contamination level exceeds a preset tolerance level, the flow can be switched manually to the cleaned half of the filter without any pressure shock. The contaminated filter element is cleaned whilst the process continues. Change-over is performed by a cylindrical cock valve or double stage three-way ball valves. The design prevents both filter chambers from being shut off at the same time. Filteration of oil, fuel, water, coolants, gas and chemicals alkalines // Dimension: 1000x1500x550 mm (LxWxH)